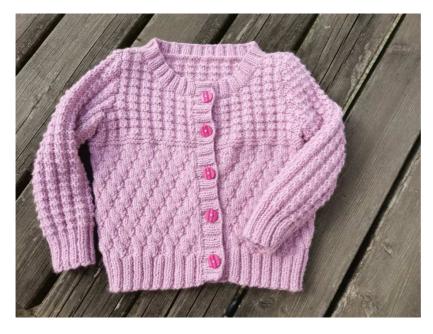

## Knitting pattern girls cardigan Sophia

This cute girls cardigan has a beautiful structure, but is only knitted with simple knitting stitches, namely only knit and purl. This cardigan is knitted with a mixture of wool and alpaca and is great for autumn and winter. If you want a cardigan more suitable for spring and summer, knit this cardigan with a cotton blend.