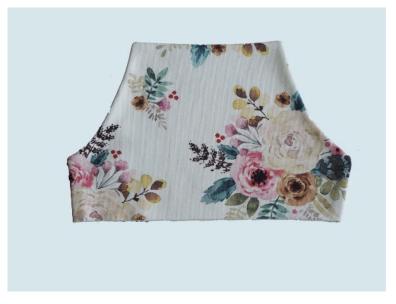

#### Variant A and B

The first thing to do is sew the pocket on the front of the sweatshirt (this is totally optional by the way) To do this, pin the outer fabric and lining right sides together and sew all around. Leave the lower side open.

Cut back the seam allowances of the curves and corners of the bum pocket.

Turn the pocket over and iron it.