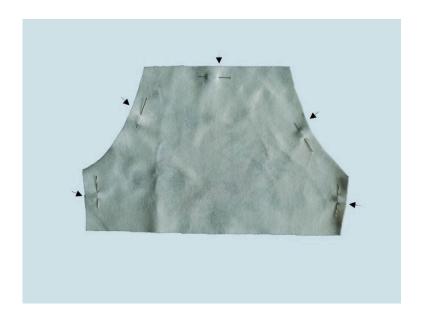

#### Variant A and B

The first thing to do is sew the pocket on the front of the sweatshirt (this is totally optional by the way) To do this, pin the outer fabric and lining right sides together and sew all around. Leave the lower side open.

Cut back the seam allowances of the curves and corners of the bum pocket.

Turn the pocket over and iron it.

## Mark the front part

Place the pocket on the markings and stitch tightly on the straight sides.
Up-down and on both sides.
Avoid the curves / pocket openings