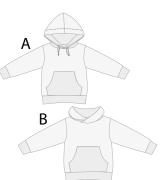

### The pattern contains 2 variants!

Variant A with lined hood and kangaroo pocket. Variant B with shawl collar and kangaroo pocket.

Suitable for experienced seamstresses. With detailed photo instruction! The seam allowances are included, as shown in pattern.