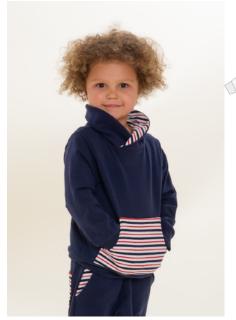

# Hoodie "Fly"

### The pattern contains 2 variants!

Variant A with lined hood and kangaroo pocket. Variant B with shawl collar and kangaroo pocket.

Suitable for experienced seamstresses. With detailed photo instruction! The seam allowances are included, as shown in pattern.