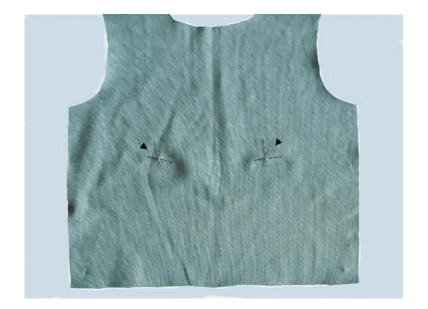

## Mark the front part

Place the pocket on the markings and stitch tightly on the straight sides.
Up-down and on both sides.
Avoid the curves / pocket openings