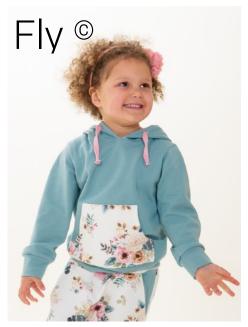

# Hoodie "Fly"

### The pattern contains 2 variants!

Variant A with lined hood and kangaroo pocket. Variant B with shawl collar and kangaroo pocket.

Suitable for experienced seamstresses. With detailed photo instruction! The seam allowances are included, as shown in pattern.