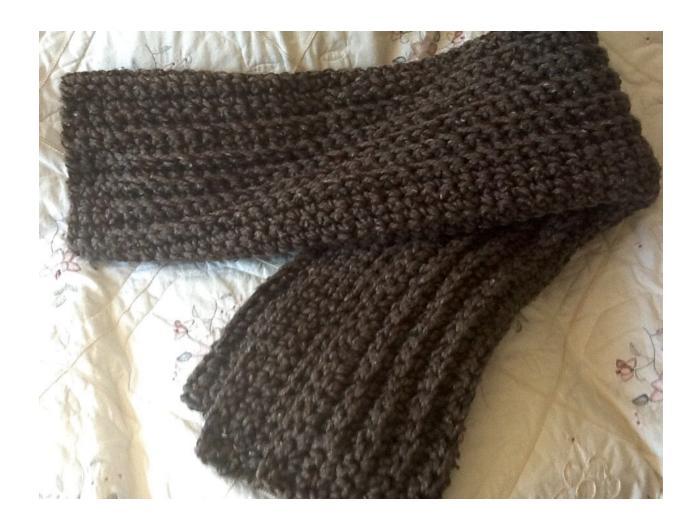

CHOCOLATE LATTE THROW. 7 skiens dark brown chunky yarn. 1 16 oz. skiens of 4 ply yarn. Crochet hook size: 16 Jumbo. Using one strand of chunky yarn and one strand of 4 ply yarn, chain 71, SC 1(single crochet) into the second st from the hook and into ea stitch across. Ch 1 turn. Repeat first row. Next row: SC 1 into the back loop of ea st across, ch 1 turn. Repeat previous row 5 more times. Next row: SC 1 into both loops of ea st across, ch 1 turn. Repeat previous row 2 more times. Next row: SC 1 into the back loop of ea st across, ch 1 turn. Repeat previous row for 6 more rows. Ch 1 turn. SC 1 into both loops of ea st across. Repeat previous row for 3 more rows. This is the pattern throughout the body of the throw and continue until desired length. Fasten off.