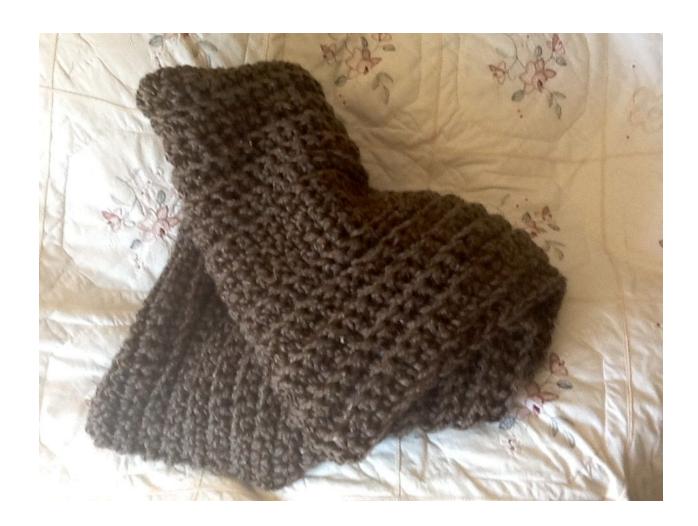

CHOCOLATE LATTE THROW. 7 skiens dark brown chunky yarn. 1 16 oz. skiens of 4 ply yarn. Crochet hook size: 16 Jumbo. Using one strand of chunky yarn and one strand of 4 ply yarn, chain 71, SC 1(single crochet) into the second st from the hook and into ea stitch across. Ch 1 turn. Repeat first row. Next row: SC 1 into the back loop of ea st across, ch 1 turn. Repeat previous row 5 more times. Next row: SC 1 into both loops of ea st across, ch 1 turn. Repeat previous row 2 more times. Next row: SC 1 into the back loop of ea st across, ch 1 turn. Repeat previous row for 6 more rows. Ch 1 turn. SC 1 into both loops of ea st across. Repeat previous row for 3 more rows. This is the pattern throughout the body of the throw and continue until desired length. Fasten off.