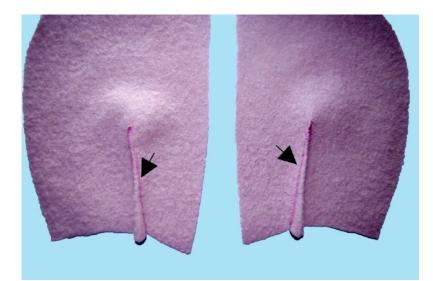

For the hood with ears, cut the hood's front edge on the drawn line and add seam allowances.

Stitch darts on both shellhood and hood lining.

Fold darts to center back and press.

do the same thing with the hood in front.