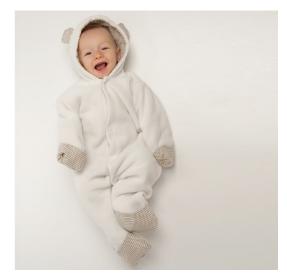

# Cassia<sup>©</sup>

Cassia: Lined bodysuit with hood.

Suitable for advanced seamstresses!

### Variant A Cassia:

Lined bodysuit with ears at hood and practical mitten cuffs and footie cuffs. With detailed photo guide.