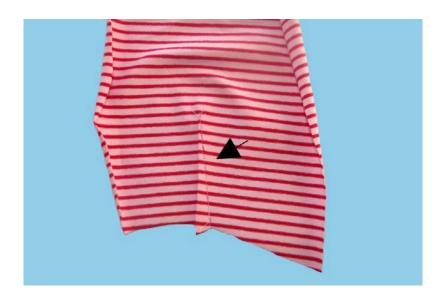

For the hood with ears, cut the hood's front edge on the drawn line and add seam allowances.

Stitch darts on both shellhood and hood lining.

Fold darts to center back and press.

do the same thing with the hood in front.