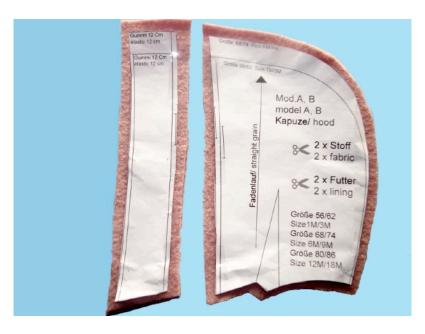

For the hood with ears, cut the hood's front edge on the drawn line and add seam allowances.

Stitch darts on both shellhood and hood lining.

Fold darts to center back and press.

do the same thing with the hood in front.

Stitch ears pieces together in pairs (fleece and striped single jersey), right sides facing.