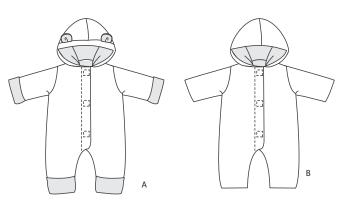

### The pattern contains 2 variants:

### Variant A Cassia:

Lined bodysuit with ears at hood and practical mitten cuffs and footie cuffs. With detailed photo guide.

#### Variant B:

Without ears at hood and mitten cuffs and footie cuffs. Without detailed photo guide.