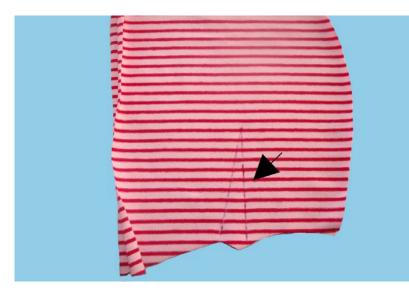

For the hood with ears, cut the hood's front edge on the drawn line and add seam allowances.

Stitch darts on both shellhood and hood lining.

Fold darts to center back and press.

do the same thing with the hood in front.