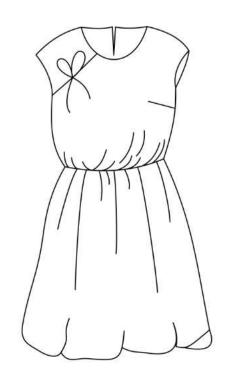

#### Leslie's Dress

Leslie's Dress is a soft and floating summer dress with a cute bow.

This dress is designed for lightweight woven fabrics. The lighter the fabric is, the prettier the skirt is floating.

The dress has overlapping shoulders to protect the from the sun and a very cute bow.

You can choose between 4 different lengths.

## Colouring Page

Here you can design your dress with colours or fabric design.