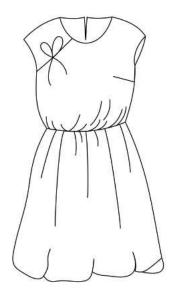

#### Leslie's Dress

Leslie's Dress is a soft and floating summer dress with a cute bow.

This dress is designed for lightweight woven fabrics. The lighter the fabric is, the prettier the skirt is floating.

The dress has overlapping shoulders to protect the from the sun and a very cute bow.

You can choose between 4 different lengths.

## Colouring Page

Here you can design your dress with colours or fabric design.