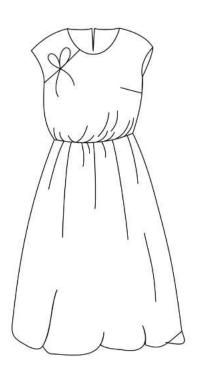

#### Leslie's Dress

Leslie's Dress is a soft and floating summer dress with a cute bow.

This dress is designed for lightweight woven fabrics. The lighter the fabric is, the prettier the skirt is floating.

The dress has overlapping shoulders to protect the from the sun and a very cute bow.

You can choose between 4 different lengths.

## Colouring Page

Here you can design your dress with colours or fabric design.