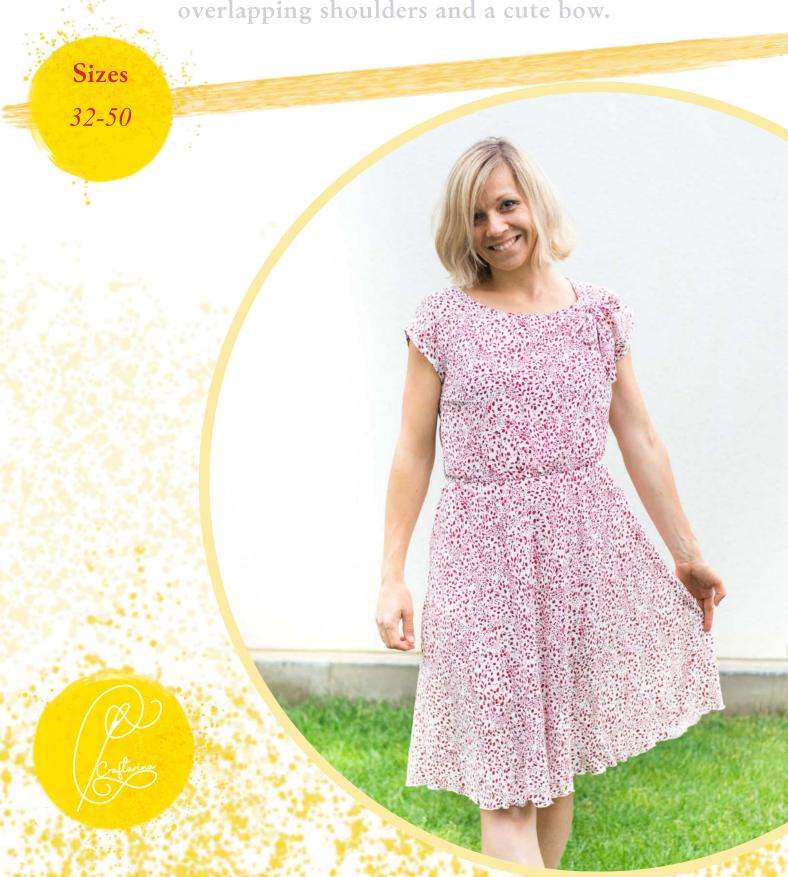

# Ceslie's Dress for Cadies

Soft and floating summer dress with overlapping shoulders and a cute bow.

#### Leslie's Dress

Leslie's Dress is a soft and floating summer dress with a cute bow.

This dress is designed for lightweight woven fabrics. The lighter the fabric is, the prettier the skirt is floating.

The dress has overlapping shoulders to protect the from the sun and a very cute bow.

You can choose between 4 different lengths.