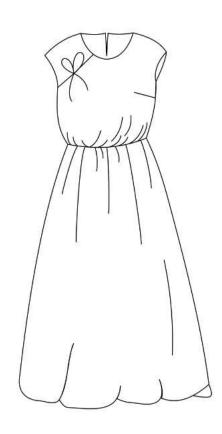

#### Leslie's Dress

Leslie's Dress is a soft and floating summer dress with a cute bow.

This dress is designed for lightweight woven fabrics. The lighter the fabric is, the prettier the skirt is floating.

The dress has overlapping shoulders to protect the from the sun and a very cute bow.

You can choose between 4 different lengths.

## Colouring Page

Here you can design your dress with colours or fabric design.