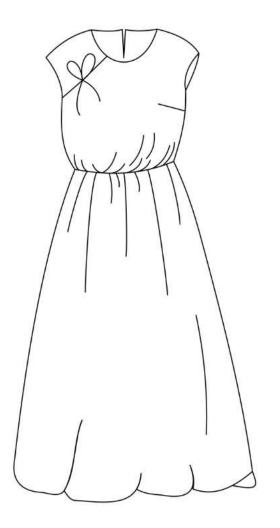

#### Leslie's Dress

Leslie's Dress is a soft and floating summer dress with a cute bow.

This dress is designed for lightweight woven fabrics. The lighter the fabric is, the prettier the skirt is floating.

The dress has overlapping shoulders to protect the from the sun and a very cute bow.

You can choose between 4 different lengths.

## Colouring Page

Here you can design your dress with colours or fabric design.