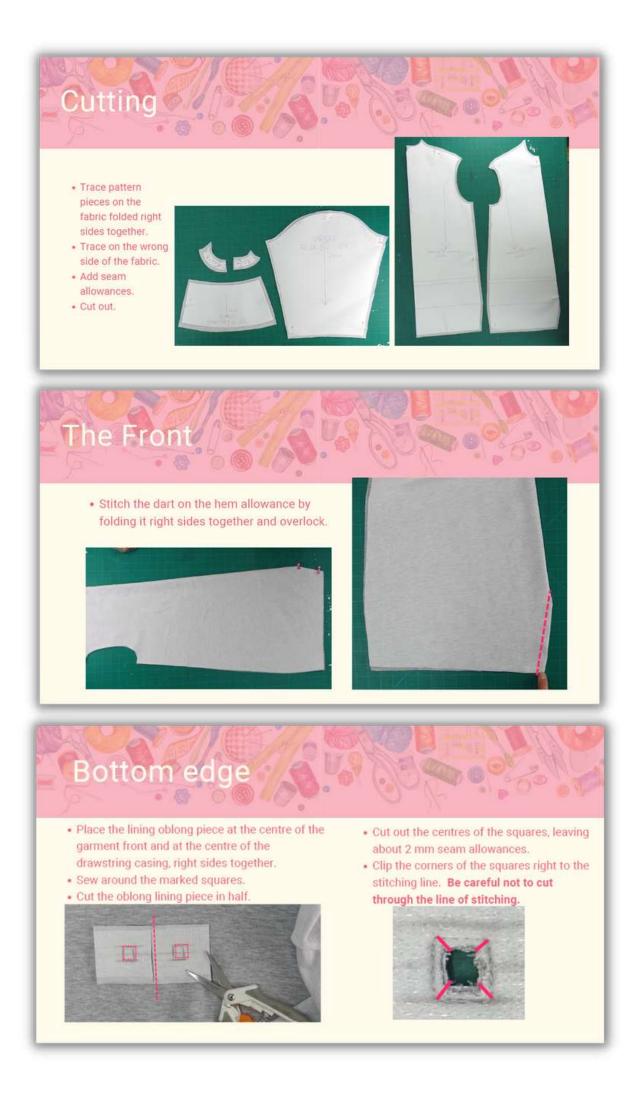

The Evelina sweatshirt is a slightly oversize design. It has drop shoulders and a grown on, stand-up collar that is lined using facing.

It features slight bell sleeves. It has a casing with a string at the waist. It has a bottom edge facing cut as one piece with the bodice front and back.