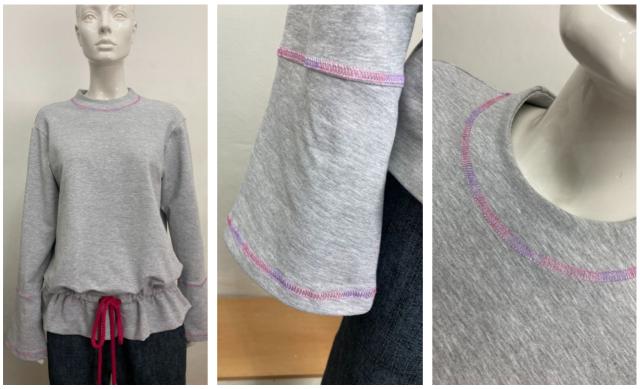

The Evelina sweatshirt is a slightly oversize design. It has drop shoulders and a grown on, stand-up collar that is lined using facing.

It features slight bell sleeves. It has a casing with a string at the waist. It has a bottom edge facing cut as one piece with the bodice front and back.