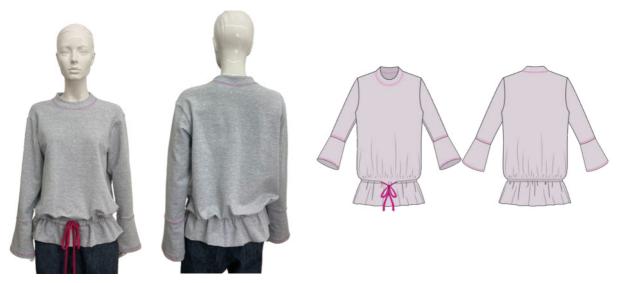

The Evelina sweatshirt is a slightly oversize design. It has drop shoulders and a grown on, stand-up collar that is lined using facing.

It features slight bell sleeves. It has a casing with a string at the waist. It has a bottom edge facing cut as one piece with the bodice front and back.