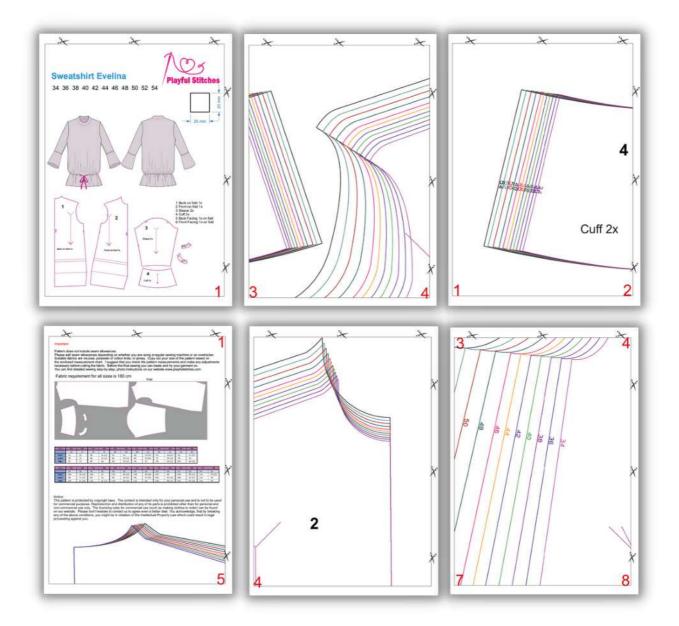

The Evelina sweatshirt is a slightly oversize design. It has drop shoulders and a grown on, stand-up collar that is lined using facing.

It features slight bell sleeves. It has a casing with a string at the waist. It has a bottom edge facing cut as one piece with the bodice front and back.

File A4 - 25pages